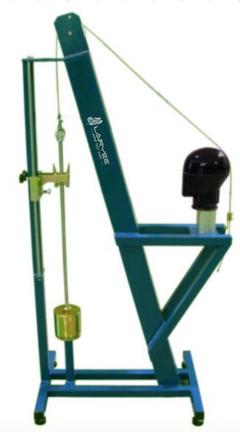

# **Application**

The device is used to test the wear stability of the helmet. It is composed of a frame, a heavy hammer, a guiding mechanism, steel wire and head form, conformity with GB811: 2010 CCVN 02:2008/BKHCN ECE R22 and EN 13087: 2000 standards and related international standards. It is widely used in the domestic and foreign helmet manufacturing industry and safety supervision and testing department.

#### **Parameter**

- 1. Manual adjustment weight fall height;
- 2. Fall height adjustment range 0-70cm;
- 3. Manually release the weight;

### **Specification**

Preload 3kg (error  $\pm$  0.1kg);

Drop weight 10kg (error  $\pm 0.1$ kg);

Max drop height 70cm;